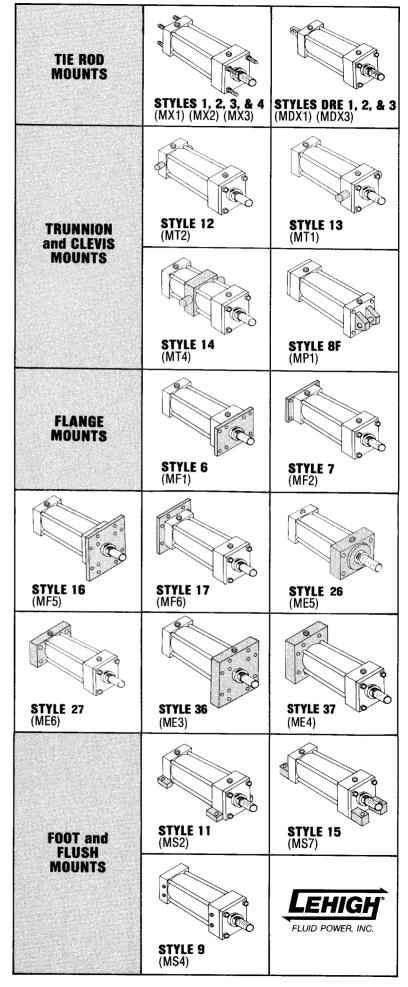

# TIE ROD MOUNTED CYLINDERS

| Single Rod End Cylinders<br>(NFPA Styles MX1, MX2. MX3) | 3-4 |
|---------------------------------------------------------|-----|
| Double Rod End Cylinders                                | 24  |
| (NFPA Styles MDX1, MDX3)                                | 3-4 |

#### **TRUNNION and CLEVIS MOUNTED CYLINDERS**

| 5-6 |
|-----|
|     |
| 5-6 |
|     |
| 5-6 |
|     |
| 5-6 |
|     |

# FLANGE MOUNTED CYLINDERS

| Rectangular Flange Rod End Cylinders  |    |
|---------------------------------------|----|
| (NFPA Style MF1) 74                   | -8 |
| Square Flange Rod End Cylinders       |    |
| (NFPA Styles ME3, MF5) 74             | -8 |
| Rectangular Flange Rod Head Cylinders |    |
| (NFPA Style ME5) 7-                   | -8 |
| Rectangular Flange Cap End Cylinders  |    |
| (NFPA Style MF2) 9-1                  | 10 |
| Square Flange Cap End Cylinders       |    |
| (NFPA Styles ME4, MF6) 9-1            | 10 |
| Rectangular Flange Cap Head Cylinders |    |
| (NFPA Style ME6) 9-1                  | 10 |
|                                       |    |

# FOOT and FLUSH MOUNTED CYLINDERS

| Side Foot Cylinders     |       |
|-------------------------|-------|
| (NFPA Śtyle MS2)        | 11-12 |
| End Foot Cylinders      |       |
| (NFPA Style MS7)        | 11-12 |
| Flush Mounted Cylinders |       |
| (NFPA Style MS4)        | 11-12 |
| Key Mounted Cylinders   | 11-12 |